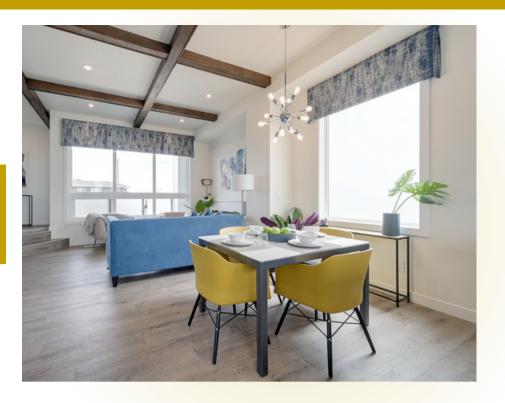

### DINING ROOM REFRESH

| DINING ROOM ITEM                      | Qty.  | Baseline Pricing | Higher Range<br>Pricing |
|---------------------------------------|-------|------------------|-------------------------|
| Table                                 | 1     | \$2,500          | \$8,000+                |
| Dining Chairs                         | 6     | \$1,500          | \$7,200                 |
| Chandelier                            | 1     | \$1,500          | \$5,000                 |
| Buffet Table                          | 1     | \$2,000          | \$5,000                 |
| Window Coverings<br>(Drapery, Blinds) | N/A   | \$500            | \$3,500                 |
| Lighting<br>(Sconces)                 | 2     | <b>\$</b> 0      | \$1,000                 |
| Area Rug                              | 1     | \$1,000          | \$2,500                 |
| Mirror/Art                            | N/A   | \$1,500          | \$5,000+                |
| Accessories (Table Linens, Decor)     | N/A   | \$800            | \$2,500                 |
| TOTAL COST ESTI                       | MATE: | \$10,300         | \$44,700                |