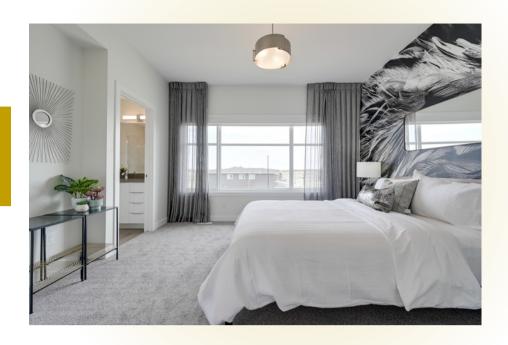

### BEDROOM REFRESH

| BEDROOM ITEM                          | Qty.  | Baseline Pricing | Higher Range<br>Pricing |
|---------------------------------------|-------|------------------|-------------------------|
| Bed                                   | 1     | \$2,500          | \$5,000                 |
| Bedding & Pillows                     | N/A   | \$600            | \$2,000                 |
| Bench                                 | 1     | \$1,500          | \$2,500                 |
| Dresser                               | 1     | \$1,500          | \$3,000                 |
| Night Tables                          | 2     | \$1,000          | \$2,000                 |
| Lamps                                 | 2     | \$300            | \$1,000                 |
| Area Rug                              | 1     | \$1,000          | \$5,000                 |
| Window Coverings<br>(Drapery, Blinds) | N/A   | \$500            | \$2,500                 |
| Mirror/Art/Accessories                | N/A   | \$1,500          | \$4,500                 |
| TOTAL COST ESTI                       | MATE: | \$10,400         | \$27,500                |