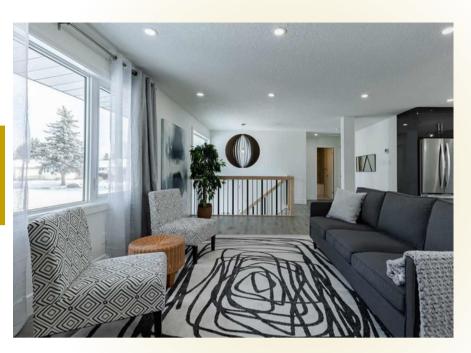

#### LIVING ROOM REFRESH

| LIVING ROOM ITEM                        | Qty.  | Baseline Pricing | Higher Range<br>Pricing |
|-----------------------------------------|-------|------------------|-------------------------|
| Sofa / Sectional                        | 1     | \$3,500          | \$10,000+               |
| Side Chair                              | 2     | \$1,800          | \$5,000                 |
| Coffee Table                            | 1     | \$600            | \$4,000                 |
| Side Tables                             | 2     | \$250            | \$3,000                 |
| Window Coverings<br>(Drapery, Blinds)   | N/A   | \$800            | \$2,500                 |
| Lamps                                   | 2     | \$350            | \$2,500                 |
| Area Rug                                | 1     | \$1,500          | \$7,500                 |
| Mirror/Art                              | N/A   | \$1,000          | \$5,000+                |
| Accessories<br>(Decor, Pillows, Throws) | N/A   | \$1,000          | \$2,500                 |
| TOTAL COST ESTI                         | MATE: | \$10,800         | \$42,000                |