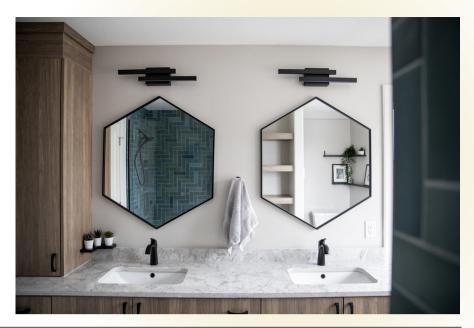

# BATHROOM RENOVATION

| BATHROOM ITEM                                    | Qty.      | Baseline Pricing        | Higher Range<br>Pricing    |
|--------------------------------------------------|-----------|-------------------------|----------------------------|
| Cabinetry                                        | N/A       | \$550                   | \$3,500                    |
| Flooring Materials<br>(Hardwood, Tile, Vinyl)    | 100 sqft. | \$500<br>@\$5.00/sqft.  | \$1,700<br>@ \$17.00/sqft. |
| Wall Tile<br>(Tiles,Surface)                     | 100 sqft. | \$800<br>@ \$8.00/sqft. | \$3,800<br>@ \$38.00/sqft. |
| Countertops                                      | 6 In.ft   | \$1000                  | \$3000                     |
| Finish Plumbing Items<br>(Sink, Faucets, Shower) | N/A       | \$1,000                 | \$4,500                    |
| Vanity Lighting                                  | 2         | \$1,000                 | \$2,750                    |
| Toilet                                           | 1         | \$500                   | \$5,000                    |
| Free Standing Bath Tub                           | 1         | \$1000                  | \$4,000                    |
| Accessories (Bench, Shelving, Hardware)          | N/A       | \$300                   | \$1,000                    |
| TOTAL COST ESTIMATE:                             |           | \$6,650                 | \$29,250                   |